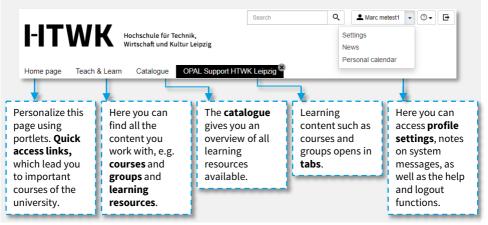

# User interface

The main navigation consists of the tabs **Home page, Teach & Learn** and **Catalogue**. Courses always open in new tabs. A dynamic menu on the left side of the display helps you to navigate on mobile devices like smartphones or tablets.