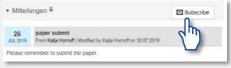

# **Subscriptions**

You can click on **subscribe** to stay up to date on your folders and messages. You will receive a message on your HTWK email address if there are any news.