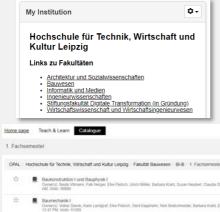

# Finding my courses

On the home page, click on the portlet My Institution to select your faculty.

The catalogue tab opens, where you can find the courses sorted by study programs and semesters.