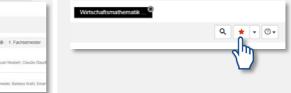

#### Favourites

You can add frequently used courses to your favourites for faster access.

Click on the star in the upper bar of the course. Your favourites will then appear on the start page.