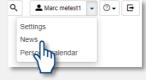

# Switching the language

Q

To switch the language, click on **Einstellungen** on the top right side. You can then select **English** and click on **Speichern**.

💄 Marc metest1 🔍 💿 🗸

|                | Einstellungen<br>Neuigkeiten<br>Persönliche | der              |
|----------------|---------------------------------------------|------------------|
| Benutzerprofil | Systemeinstellungen                         | Verknüpfte Gerät |
| ALLGEMEINE     | SYSTEMEINSTELLUNGEN                         | I                |
| Sprache        |                                             |                  |
| English        | Ω                                           |                  |
| S              | μ)                                          |                  |